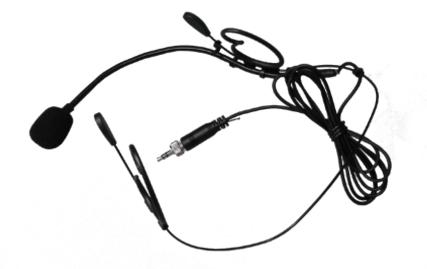

## WA-HS1-B Headset Wireless Microphone

The WA-HS1 is a professional grade headset microphone at a value price. With adjustable metal frame body and gooseneck, rubber ear mounts, and cardioid mic element, the WA-HS1-B works with either our WA-100B one channel receiver system, or our WA-200B two channel receiver system. It fits seamlessly into many applications from distance communication presentations, house of worship, staging and rental, permanent installations, and more.

## Key Features

- Compatible with WA-100B and WA-200B belt pack systems
- Metal pliable frame body
- Rubber flexible ear mounts
- Metal adjustable gooseneck
- Cardioid element
- 3.5mm captive plug